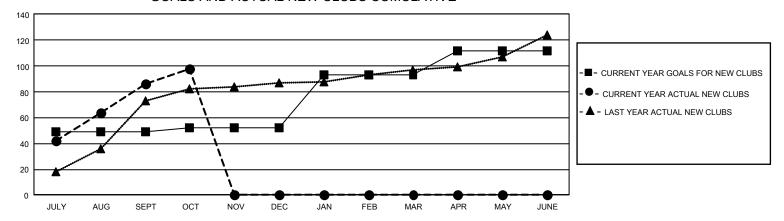

## GMT Constitutional Area 6 - I, Group J

REPORT DOES NOT INCLUDE CLUBS IN UNDISTRICTED AREAS.

| Clubs                 |               |           |               | Members               |                         |                         |                                                    |
|-----------------------|---------------|-----------|---------------|-----------------------|-------------------------|-------------------------|----------------------------------------------------|
| RESULTS FOR 2024-2025 |               |           |               | RESULTS FOR 2024-2025 |                         |                         |                                                    |
| QUARTER               | NEW CLUB GOAL | NEW CLUBS | DROPPED CLUBS | QUARTER MEN           | MBER GROWTH NET<br>GOAL | MEMBER GROWTH<br>ACTUAL | DROPPED MEMBERS<br>ACTUAL (including<br>transfers) |
| JULY/AUG/SEPT         | 147           | 86        | 9             | JULY/AUG/SEPT         | 1485                    | 5,053                   | 1,614                                              |
| OCT/NOV/DEC           | 9             | 12        | 0             | OCT/NOV/DEC           | 1190                    | 744                     | 409                                                |
| JAN/FEB/MAR           | 123           | 0         | 0             | JAN/FEB/MAR           | 1214                    | 0                       | 0                                                  |
| APR/MAY/JUNE          | 57            | 0         | 0             | APR/MAY/JUNE          | 926                     | 0                       | 0                                                  |

## GOALS AND ACTUAL NEW CLUBS CUMULATIVE