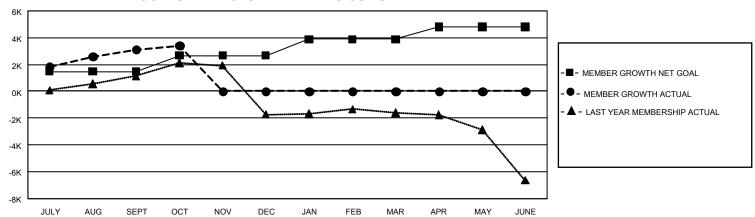

## GMT Constitutional Area 6 - I, Group J

REPORT DOES NOT INCLUDE CLUBS IN UNDISTRICTED AREAS.

| Clubs                 |               |           |               | Members               |                         |                         |                                                    |
|-----------------------|---------------|-----------|---------------|-----------------------|-------------------------|-------------------------|----------------------------------------------------|
| RESULTS FOR 2024-2025 |               |           |               | RESULTS FOR 2024-2025 |                         |                         |                                                    |
| QUARTER               | NEW CLUB GOAL | NEW CLUBS | DROPPED CLUBS | QUARTER MEN           | MBER GROWTH NET<br>GOAL | MEMBER GROWTH<br>ACTUAL | DROPPED MEMBERS<br>ACTUAL (including<br>transfers) |
| JULY/AUG/SEPT         | 147           | 86        | 9             | JULY/AUG/SEPT         | 1485                    | 5,053                   | 1,614                                              |
| OCT/NOV/DEC           | 9             | 12        | 0             | OCT/NOV/DEC           | 1190                    | 744                     | 409                                                |
| JAN/FEB/MAR           | 123           | 0         | 0             | JAN/FEB/MAR           | 1214                    | 0                       | 0                                                  |
| APR/MAY/JUNE          | 57            | 0         | 0             | APR/MAY/JUNE          | 926                     | 0                       | 0                                                  |

## GOALS AND ACTUAL MEMBERS CUMULATIVE

| DROPPED CLUBS: 9        |             | 785 CLUBS OF 1,863 ADDED 1<br>OR MORE NEW MEMBERS | GENDER DISTRIBUTION               |                 |  |
|-------------------------|-------------|---------------------------------------------------|-----------------------------------|-----------------|--|
|                         |             |                                                   | MALE                              | 51,384 (81.33%) |  |
|                         |             |                                                   | FEMALE                            | 11,791 (18.66%) |  |
| DROPPED MEMBERS         |             |                                                   | NON BINARY                        | 2 (0.00%)       |  |
| DECEASED                | 42          |                                                   | PREFER NOT TO ANSWER              | 6 (0.01%)       |  |
| CLUB CANCELLED<br>OTHER | 40<br>1,930 | CLICK HERE FOR                                    | TOTAL FAMILY UNIT MEMBERS         |                 |  |
| TOTAL                   | 2,012       | CUMULATIVE MEMBERSHIP DATA                        | FAMILY MEMBERS PAYING HALF DUES 0 |                 |  |